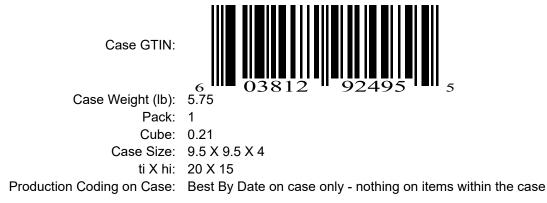

## <u>Case Data</u>

Chuckanut Bay Foods Item Number: 92495-1

92495-1

## Each Data

Weight (oz): 82.00 Weight (g): 2,325

Minimum Net Weight per Slice (oz): 5.50

Kosher: OK Kosher Certified Production Coding on Retail Pack: Nothing on the item, just Best By Date on the case Storage Specifications: 1 Year at -20F to 0F, 7 Days at 34F to 40F