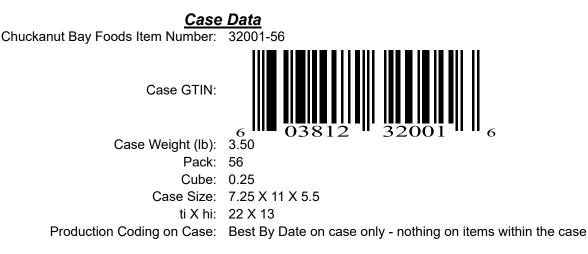

10/9/2019

## New York Cheesecake Bites (Milk Chocolate) 56/cs

| <b>Nutrition Fa</b>                                    | cts        |
|--------------------------------------------------------|------------|
| 8 servings per container<br>Serving size 1 piece (23g) |            |
| Amount per serving<br>Calories                         | 90         |
|                                                        | ily Value  |
| Total Fat 7g                                           | <b>9</b> % |
| Saturated Fat 4.5g                                     | 23%        |
| Trans Fat 0g                                           |            |
| Cholesterol 20mg                                       | 7%         |
| Sodium 40mg                                            | 2%         |
| Total Carbohydrate 7g                                  | 2%         |
| Dietary Fiber 0g                                       | 0%         |
| Total Sugars 3g                                        |            |
| Includes 0g Added Sugars                               | 0%         |
| Protein 1g                                             |            |
|                                                        |            |
| Vitamin D 0mcg                                         | 0%         |
| Calcium 14mg                                           | 2%         |
| Iron 0.1mg                                             | 0%         |
| Potassium 20mg                                         | 0%         |
| Calories per gram:<br>Fat 9 • Carbohydrate 4 •         | Protein 4  |